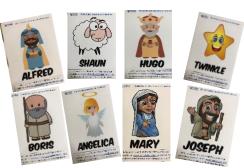

## Christ Church Creekmoor Character list for Nativity Trail

|    | Character (Angel/King etc.) | Character's Name: |
|----|-----------------------------|-------------------|
| 1  |                             |                   |
| 2  |                             |                   |
| 3  |                             |                   |
| 4  |                             |                   |
| 5  |                             |                   |
| 6  |                             |                   |
| 7  |                             |                   |
| 8  |                             |                   |
| 9  |                             |                   |
| 10 |                             |                   |
| 11 |                             |                   |
| 12 |                             |                   |
| 13 |                             |                   |
| 14 |                             |                   |
| 15 |                             |                   |
| 16 |                             |                   |
| 17 |                             |                   |
| 18 |                             |                   |
| 19 |                             |                   |
| 20 | Where is baby Jesus?        |                   |